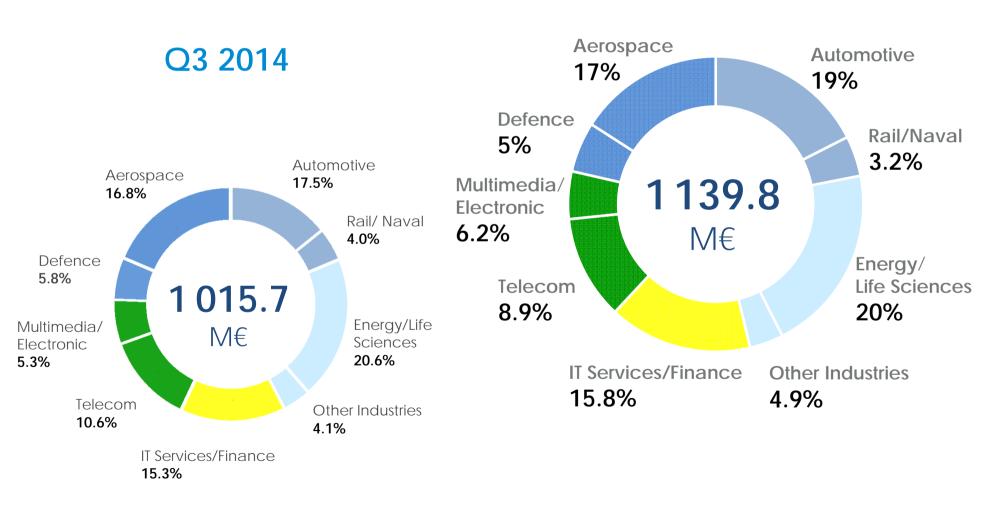

4.4%  | 51.0    | 4.5%         | 14.8%  | 14.8%                                              |
| Italy          | 33.4    | 3.3%  | 41.7    | 3.7%         | 24.8%  | 16.0%                                              |
| Netherlands    | 27.3    | 2.7%  | 38.3    | 3.4%         | 40.2%  | 3.3%                                               |
| Belgium        | 34.2    | 3.4%  | 38.2    | 3.4%         | 11.7%  | 5.1%                                               |
| Others         | 24.7    | 2.4%  | 27.2    | 2.4%         | 10.1%  | 4.1%                                               |
| TOTAL          | 1 015.7 | 100%  | 1 139.8 | 100%         | 12.2%  | 3.6%                                               |

# BREAKDOWN OF TURNOVER PER SECTOR (AS A % OF REVENUE) YTD Q3 2015



### Q3 2015







### Contact

### comfi@alten.fr

www.alten.fr/investisseurs

T: +33 (0)1.46.08.71.79

40 av. André Morizet 92513 Boulogne-Billancourt Cedex